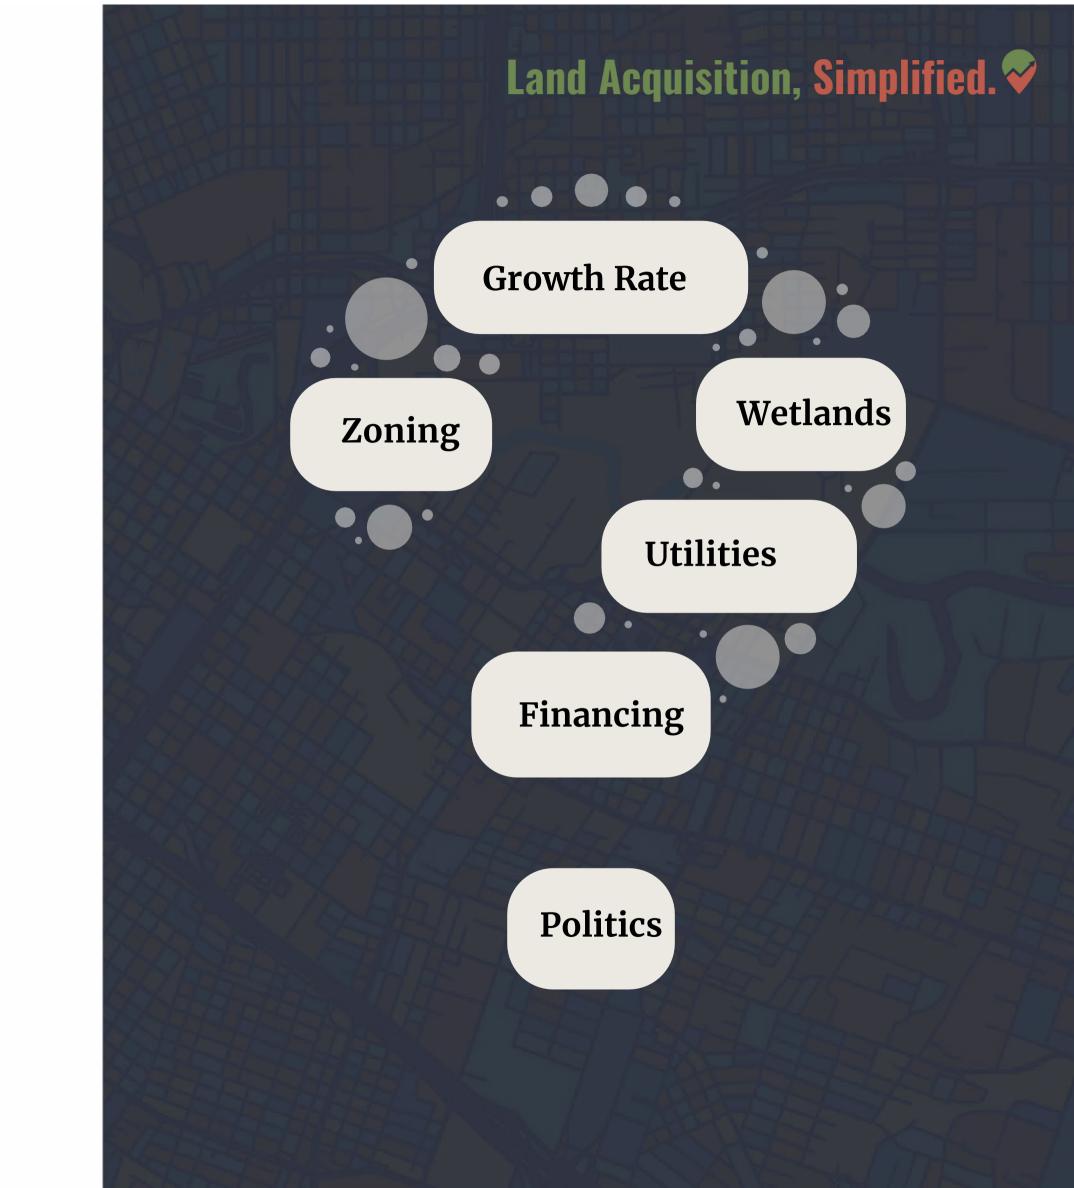

### Land Acquisition, Simplified.

# Finding the right land, at the right price, at the right time.

- Faster and lower cost
- Kill bad deals quickly
- Generate profit by revealing undervalued deals